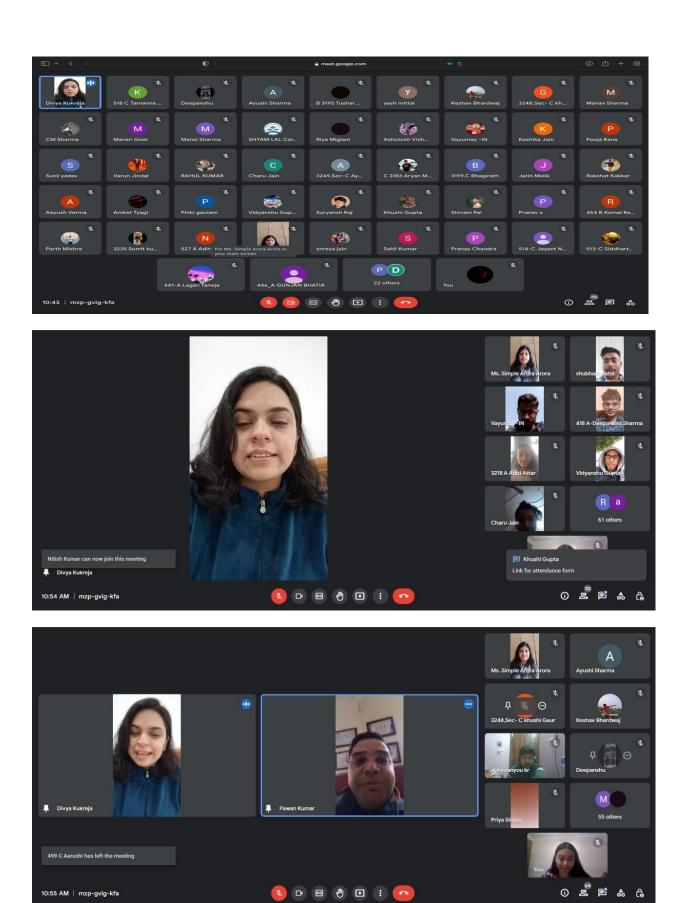

# Report on "Competency Mapping Webinar"

Date: December 8, 2022

The webinar was organized on 8th December 2022 and was conducted on the Google Meet platform, our esteemed guest speaker was Mrs. Divya Kukreja Batra, Fair Practices Recruitment Manager at Tavant. The focus of attention was the topic "Competency Mapping".

such a knowledgeable and informative session for the students which will help them reach great heights of success. The event was attended by 70+ students.

Presents

Workshop on Competency Mapping:

An introductory session